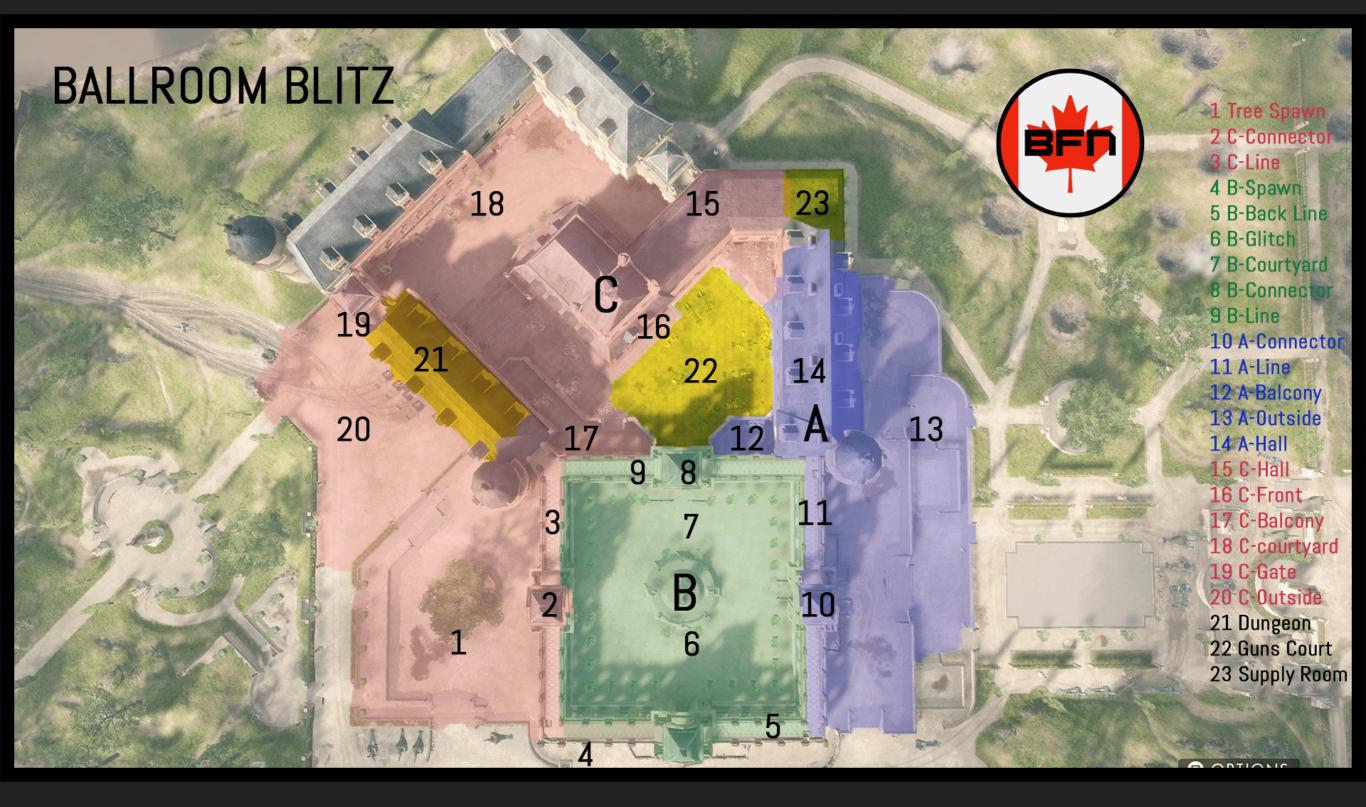

# TOOLBOX STARTER KIT

## ©BFNATIONS CANADA FOR BFNATIONS

## INTRODUCTION

Welcome, member of BFNations Canada. This is the BFN Canada Toolbox Starter Kit. This toolbox has been made for introducing new members to the world of Competitive Battlefield. Through the process of teaching you map callouts and control settings. That is **shown** (below)

TOGA-POWER



#### **BFNATIONS CANADA TOOLBOX STARTER KIT - MAP**



#### **BFNATIONS CANADA TOOLBOX STARTER KIT - MAP**



### SETTINGS

|                           | LI BASIC       | CONTROL SCHEMES                      | ADVANCED RI                                                                                                                                                                                                            |  |
|---------------------------|----------------|--------------------------------------|------------------------------------------------------------------------------------------------------------------------------------------------------------------------------------------------------------------------|--|
|                           | tr onore       |                                      |