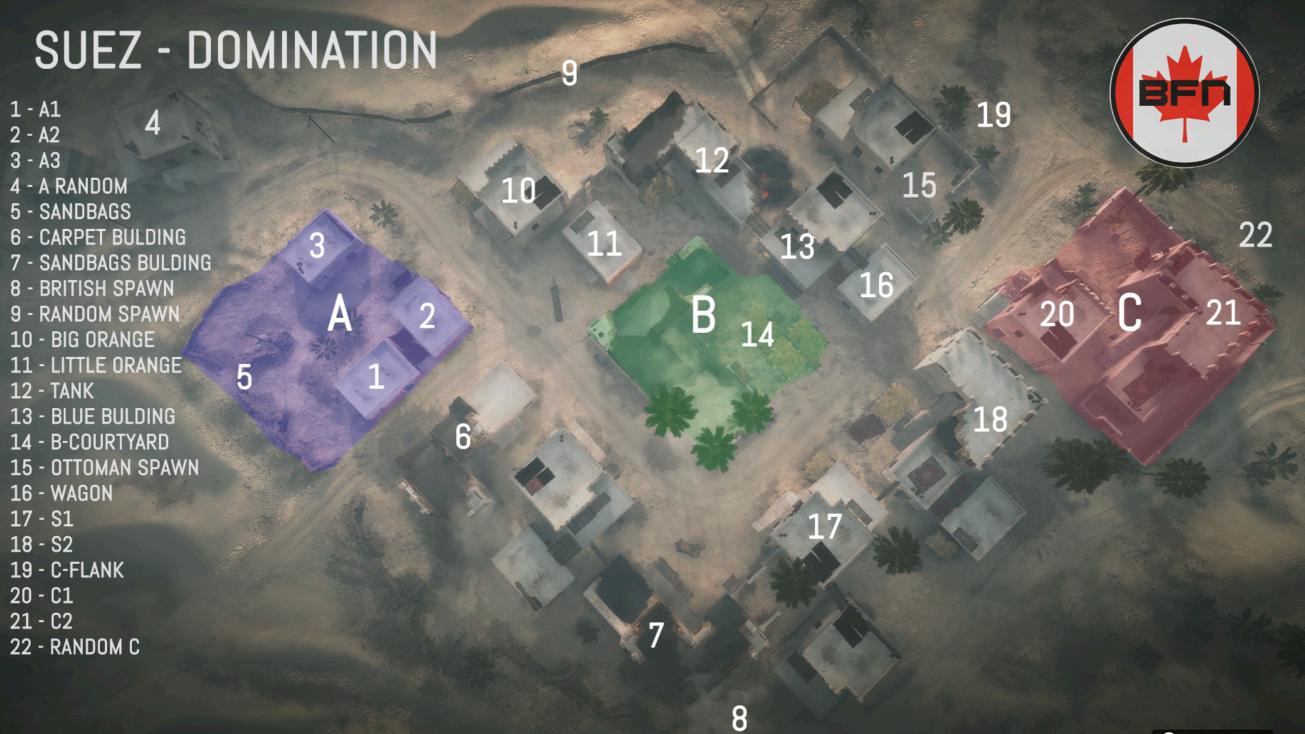

# TOOLBOX STARTER KIT

## ©BFNATIONS CANADA FOR BFNATIONS

## INTRODUCTION

Welcome, member of BFNations Canada. This is the BFN Canada Toolbox Starter Kit. This toolbox has been made for introducing new members to the world of Competitive Battlefield. Through the process of teaching you map callouts and control settings. That is **shown** (below)

TOGA-POWER



#### **BFNATIONS CANADA TOOLBOX STARTER KIT - MAP**



#### **BFNATIONS CANADA TOOLBOX STARTER KIT - MAP**



### SETTINGS

|                           | LI BASIC       | CONTROL SCHEMES                      | ADVANCED RI                                                                                                                                                                                                            |  |
|---------------------------|----------------|--------------------------------------|------------------------------------------------------------------------------------------------------------------------------------------------------------------------------------------------------------------------|--|
|                           | tr onore       |                                      |